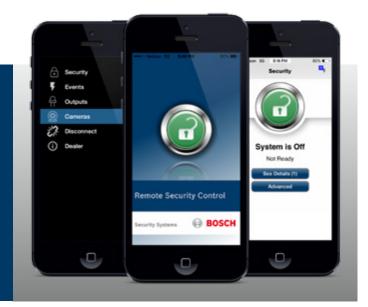

## **Remote Security Control** Control Your Bosch System from Anywhere

Bosch control panels provide the ultimate in security controls with an array of functions and flexibility for integrated intrusion, access control and fire alarm monitoring. A number of convenience features are also available, including the Remote Security Control app. With Remote Security Control you can control your security system directly from your iOS or Android mobile device. Remote Security Control allows you to arm and disarm your security system over the Internet or through your local wireless network. Turn on or off any connected external devices—including thermostats, lights and more. For G Series systems with access control, you can lock, unlock, cycle or secure doors. Each system can have multiple Remote Security Control users, and each user can access multiple panels, making it easy to oversee multiple locations.

| Features                                                                                      | Benefits                                                                                  |
|-----------------------------------------------------------------------------------------------|-------------------------------------------------------------------------------------------|
| Works with iPhone, iPad, and iPod Touch models with iOS or greater and mobile Android devices | Control your Bosch B Series or G Series panel from<br>anywhere using these mobile devices |
| Arm/disarm and grant access to your building or home                                          | Delivers flexibility and convenience for system users                                     |
| Unlock/lock doors and turn on/off outputs remotely                                            | Secure people and premises regardless of your location                                    |
| Access real time panel status                                                                 | Provides peace of mind that assets are safe and secure                                    |